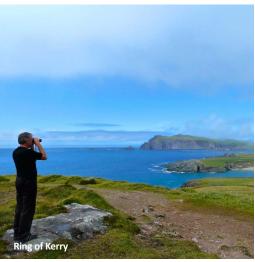

#### **DAY 7: KILLARNEY - RING OF KERRY - KILLARNEY**

Today travel along one of the most gorgeous coastal routes in the world- the Ring of Kerry. Focus your cameras on the majestic seascapes, mountains speckled with brightly colored farm houses and winding lanes bordered with luscious vegetation. Pass through

the rugged mountains and stop at Ladies View for wonderful vistas of the Lakes of Killarney.

**(B)** Overnight: Killarney