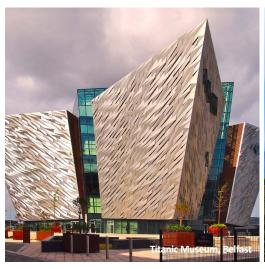

#### **DAY 3: GIANTS CAUSEWAY - TITANIC BELFAST**

Today travel to the Giants Causeway, often described as the Eighth Wonder of the World and declared Ireland's first World Heritage site by UNESCO in 1986. Shortly after arrival, you will see why it has become one of Ireland's top tourist attractions. Later visit Titanic Belfast, a museum on the site of the former Harland & Wolfe Shipyard where the Titanic was built and launched in 1912. Enjoy the evening at leisure in Belfast.