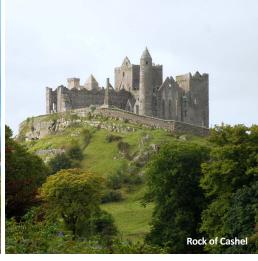

#### **DAY 8: KILLARNEY - BLARNEY - DUBLIN**

This morning travel through the mountains of West Cork and arrive at the historic Blarney Castle. Will you dare to kiss the famous Blarney Stone, rumored to bestow eloquence upon those who kiss its surface? Visit the Blarney Woolen Mills to wander the enticing displays of Irish crafts. Later stop to see the Rock of Cashel, a group of Medieval buildings set on an outcrop of limestone. Later arrive in Dublin for a two-night stay.