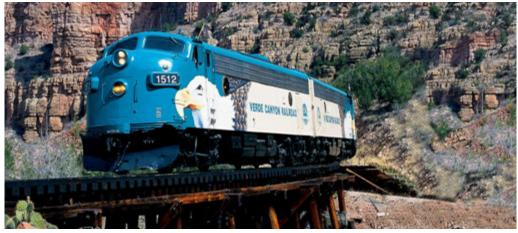

# **DAY 4: MONTEZUMA CASTLE - JEROME** - VERDE CANYON RAILROAD

This morning visit the Montezuma Castle National Monument which contains ruins of a cliff dwelling built in the 12th and 13th centuries by the Sinagua Indians. Later visit the old mining town of Jerome, once a virtual ghost town, now restored with shops, museums and art galleries. Next travel to Clarkdale to board the Verde Canyon Railroad also known as the Wilderness Train. The spectacular four-hour ride in a First Class Railcar takes you between two national forests, past crimson cliffs, over old-fashioned trestles and through a 680-foot tunnel. Early evening return to Sedona. 😪 (B)