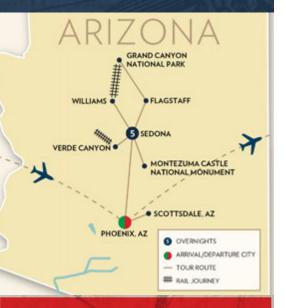

# **DAY 1: PHOENIX - SEDONA**

Arrive at the Phoenix Airport and meet your Tour Director. Board a deluxe motorcoach and travel north to beautiful Sedona. This upscale resort, retirement and artist community is set amongst the red-hued rocks of Oak Creek Canyon. Your home for the next five nights is a picturesque property in the Sedona area. Tonight enjoy a Welcome Dinner with fellow travelers. Overnight: Sedona 🗙 (D)

# **DAY 3: GRAND CANYON**

Begin an unforgettable day with a drive through amazing Oak Creek Canyon, a sixteen mile long canyon known for its spectacularly colored white, yellow and red cliffs dotted with pine, cypress and juniper. Then arrive in Williams to board the Grand Canyon Railway for a nostalgic two-hour train journey that delivers you to the awe-inspiring South Rim of Grand Canyon National Park for free time and lunch on your own. Six million years in the making the Grand Canyon's dynamic colors and textures inspire reflection at nature's power and beauty. Later board your motorcoach to see the Grand Canyon from other points of interest. Stop in Flagstaff for dinner before returning to Sedona. Overnight: Sedona (B,D)

# **DAY 4: MONTEZUMA CASTLE - JEROME** - VERDE CANYON RAILROAD

This morning visit the Montezuma Castle National Monument which contains ruins of a cliff dwelling built in the 12th and 13th centuries by the Sinagua Indians. Later visit the old mining town of Jerome, once a virtual ghost town, now restored with shops, museums and art galleries. Next travel to Clarkdale to board the Verde Canyon Railroad also known as the Wilderness Train. The spectacular four-hour ride in a First Class Railcar takes you between two national forests, past crimson cliffs, over old-fashioned trestles and through a 680-foot tunnel. Early evening return to Sedona. 😪 (B)