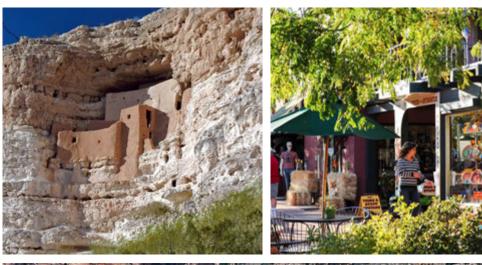

# **DAY 4: MONTEZUMA CASTLE - JEROME** - VERDE CANYON RAILROAD

This morning visit the Montezuma Castle National Monument which contains ruins of a cliff dwelling built in the 12th and 13th centuries by the Sinagua Indians. Later visit the old mining town of Jerome, once a virtual ghost town, now restored with shops, museums and art galleries. Next travel to Clarkdale to board the Verde Canyon Railroad also known as the Wilderness Train. The spectacular four-hour ride in a First Class Railcar takes you between two national forests, past crimson cliffs, over old-fashioned trestles and through a 680-foot tunnel. Early evening return to Sedona. 😪 (B)