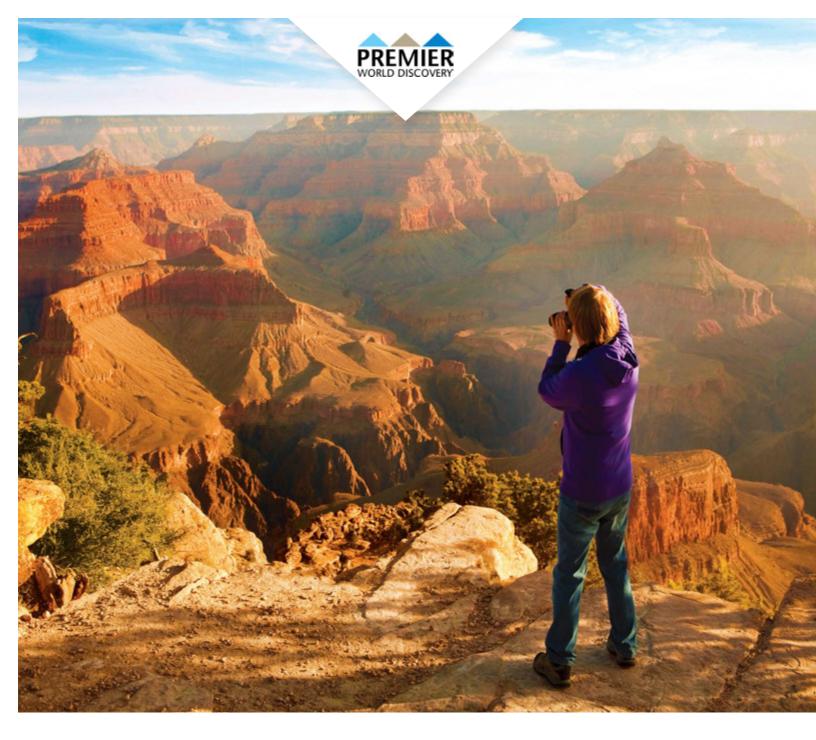

# **DAY 3: GRAND CANYON**

Begin an unforgettable day with a drive through amazing Oak Creek Canyon, a sixteen mile long canyon known for its spectacularly colored white, yellow and red cliffs dotted with pine, cypress and juniper. Then arrive in Williams to board the Grand Canyon Railway for a nostalgic two-hour train journey that delivers you to the awe-inspiring South Rim of Grand Canyon National Park for free time and lunch on your own. Six million years in the making the Grand Canyon's dynamic colors and textures inspire reflection at nature's power and beauty. Later board your motorcoach to see the Grand Canyon from other points of interest. Stop in Flagstaff for dinner before returning to Sedona. Overnight: Sedona (B,D)