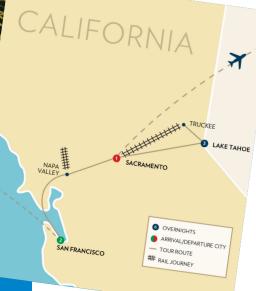

## DAY 3: NAPA VALLEY WINE TRAIN - WINERY - SACRAMENTO

This morning cross the Golden Gate Bridge & make a stop for picturesque views & photos looking back at the spectacular San Francisco Skyline. Continue into California's famous Napa Valley where hundreds of wineries prosper to board the Napa Valley Wine Train for a scenic rail journey and lunch. This memorable dining experience in restored Pullman rail cars evokes the spirit of early 1900's luxury rail travel. Then board your motorcoach and stop for a Winery Tour & Tasting to sample the famous local product while learning about wine making. Later arrive in Sacramento, California's capital and River City for an overnight stay. Drive through Old Town Sacramento, the commercial hub of the Gold Rush Era filled with shops and restaurants with original storefronts and wooden sidewalks.

## DAY 4: SACRAMENTO - SIERRA NEVADA RAIL JOURNEY - LAKE TAHOE

This morning board an Amtrak Train for a **Sierra Nevada Rail Journey** through the beautiful snow capped Sierra Nevada Mountains to the Lake Tahoe area. Disembark your train in Truckee and board your motorcoach to drive to the spectacular year round resort area of Lake Tahoe to spend the next three evenings in the popular and revitalized South Lake Tahoe/Stateline area.