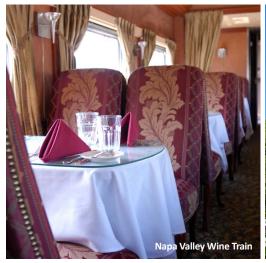

## DAY 3: NAPA VALLEY WINE TRAIN - WINERY - SACRAMENTO

This morning cross the Golden Gate Bridge & make a stop for picturesque views & photos looking back at the spectacular San Francisco Skyline. Continue into California's famous Napa Valley where hundreds of wineries prosper to board the Napa Valley Wine Train for a scenic rail journey and lunch. This memorable dining experience in restored Pullman rail cars evokes the spirit of early 1900's luxury rail travel. Then board your motorcoach and stop for a Winery Tour & Tasting to sample the famous local product while learning about wine making. Later arrive in Sacramento, California's capital and River City for an overnight stay. Drive through Old Town Sacramento, the commercial hub of the Gold Rush Era filled with shops and restaurants with original storefronts and wooden sidewalks.