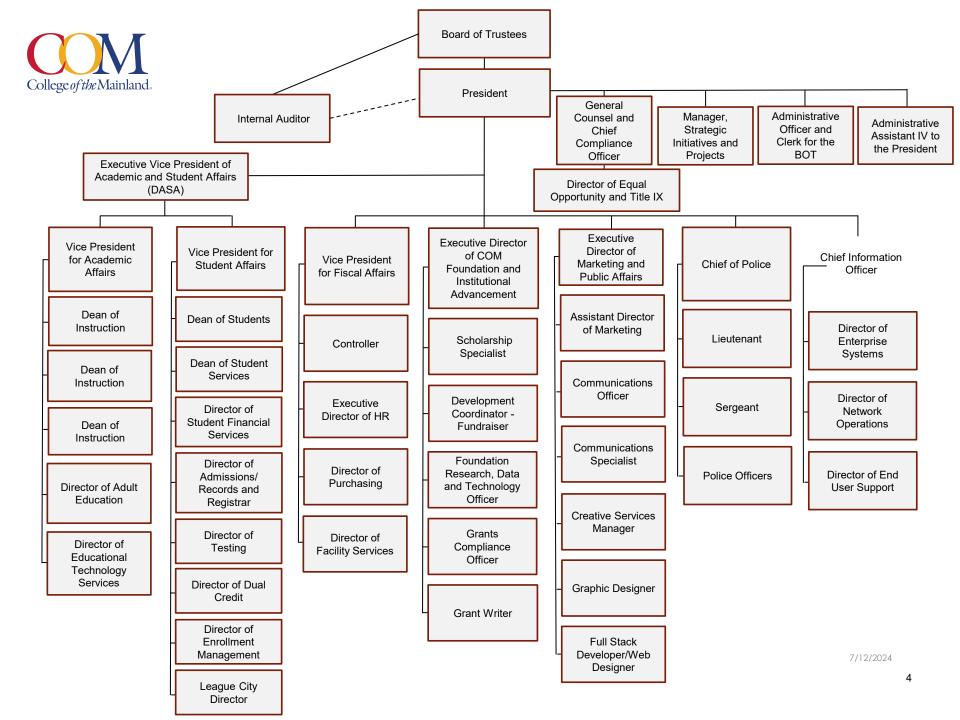

## College of the Mainland 2024-2025 Budget Organizational Units of the College

**President's Office:** The College President is the Chief Executive and Administrative Officer for the Board of Trustees. The Office of the President is responsible for providing leadership, planning and oversight for all divisions and activities of the College through his direct reports (Student Services, Instruction, Fiscal Affairs, Police Department, Marketing, Information Technology, Staff Attorney, Foundation, and Resource Development).

**Fiscal Affairs:** This unit is responsible for leading the institution in assessing, advising, and implementing budgetary policies. This unit is responsible for ensuring the College maintains a positive cash balance and complies with relevant financial regulations. This unit also manages facilities, grounds, maintenance, purchasing, and human resources.

**Foundation & Resource Development:** This unit is responsible for designing and implementing comprehensive institutional advancement programs including annual campaigns, corporate and foundation relations, major gifts and gift planning, endowment, capital campaigns, and alumni and constituent relations efforts.

**Information Technology:** This unit is responsible for the leadership and coordination of the information technology (IT) services of the college and has primary responsibility for short and long-range planning of the college's technical infrastructure. IT is also responsible for the maintenance, integrity, and reliable delivery of campus data.

**Marketing and Communications:** This area includes public relations, advertising, social media, publications, videos, photography, and the College website.

**Police Department:** This department provides security for College facilities and assistance to students, visitors, faculty, and staff 24 hours a day, seven days a week. COM Police Department officers regularly patrol the campus & parking lots.

**Executive Vice President Academic and Student Affairs:** The Executive Vice President Academic and Student Affairs is responsible for providing leadership, planning and oversight for Instruction and Student Services.

**Academic Affairs:** This unit is responsible for educational policy and academic programs for academic transfer, workforce development, and other education delivery. Instruction is also responsible for performing all necessary functions related to the collection, interpretation, and use of institutional data for planning, assessment, and decision making.

**Student Affairs:** The staff in the Student Services Division strives to help students succeed both in and out of the classroom. Offices which provide support to our students include Academic Advising, Academic Records, Counseling and Disability Services, Career Services, Student Success Center, Financial Aid, Veterans Affairs, the Testing Center, and Student Life and Recreation.